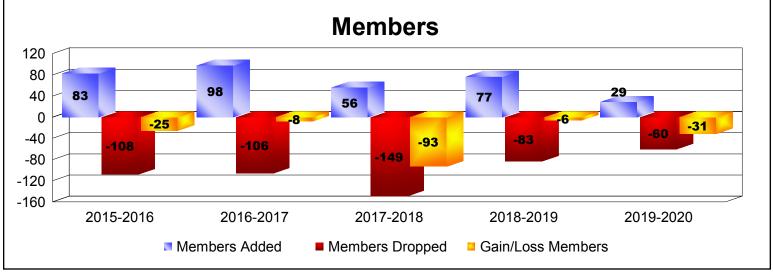

## As of December 2019 Cumulative

| Year      | New<br>Clubs | Dropped<br>Clubs | Gain/<br>Loss<br>Clubs | New<br>Members | Charter<br>Members | Reinstate<br>Members | Transfer<br>Members | Total<br>Member<br>Added | Total<br>Members<br>Dropped | Gain/<br>Loss<br>Members |
|-----------|--------------|------------------|------------------------|----------------|--------------------|----------------------|---------------------|--------------------------|-----------------------------|--------------------------|
| 2015-2016 | 0            | -1               | -1                     | 78             | 1                  | 2                    | 2                   | 83                       | -108                        | -25                      |
| 2016-2017 | 0            | -1               | -1                     | 89             | 0                  | 3                    | 6                   | 98                       | -106                        | -8                       |
| 2017-2018 | 0            | -2               | -2                     | 49             | 0                  | 3                    | 4                   | 56                       | -149                        | -93                      |
| 2018-2019 | 0            | 0                | 0                      | 75             | 0                  | 1                    | 1                   | 77                       | -83                         | -6                       |
| 2019-2020 | 0            | 0                | 0                      | 27             | 0                  | 2                    | 0                   | 29                       | -60                         | -31                      |
| Average   | 0            | -1               | -1                     | 64             | 0                  | 2                    | 3                   | 69                       | -101                        | -33                      |