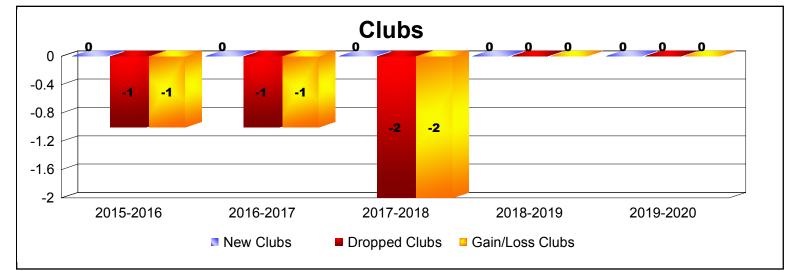

## As of December 2019 Cumulative

| Year      | New<br>Clubs | Dropped<br>Clubs | Gain/<br>Loss<br>Clubs | New<br>Members | Charter<br>Members | Reinstate<br>Members | Transfer<br>Members | Total<br>Member<br>Added | Total<br>Members<br>Dropped | Gain/<br>Loss<br>Members |
|-----------|--------------|------------------|------------------------|----------------|--------------------|----------------------|---------------------|--------------------------|-----------------------------|--------------------------|
| 2015-2016 | 0            | -1               | -1                     | 78             | 1                  | 2                    | 2                   | 83                       | -108                        | -25                      |
| 2016-2017 | 0            | -1               | -1                     | 89             | 0                  | 3                    | 6                   | 98                       | -106                        | -8                       |
| 2017-2018 | 0            | -2               | -2                     | 49             | 0                  | 3                    | 4                   | 56                       | -149                        | -93                      |
| 2018-2019 | 0            | 0                | 0                      | 75             | 0                  | 1                    | 1                   | 77                       | -83                         | -6                       |
| 2019-2020 | 0            | 0                | 0                      | 27             | 0                  | 2                    | 0                   | 29                       | -60                         | -31                      |
| Average   | 0            | -1               | -1                     | 64             | 0                  | 2                    | 3                   | 69                       | -101                        | -33                      |